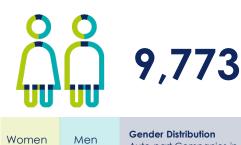

# MAIN SECTOR INDICATORS

55%

Number of Auto part Companies in the Maquila Regime (CNIME)

Number of Assembly **Companies** (DPAN)

Number of Auto part Companies – Tier 2 (DPAN)

Number of employees (2021 - CNIME, DPAN)