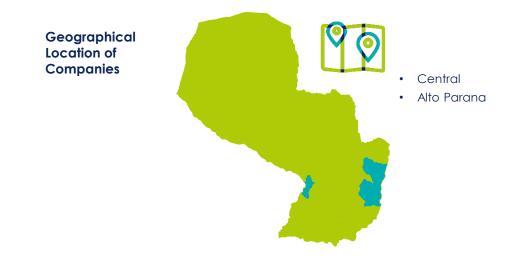

pient but with a lot of potential.









## INVESTMENT INCENTIVE SCHEMES

- Law Nr. 4838/12 National Automotive Policy. ٠
- ACE 74 Bilateral Automotive Agreement Paraguay Brazil. •
- ACE 13 Bilateral Automotive Agreement between Paraguay and Argentina.
- All current investment scheme apply (See Country Profile) ٠



# MAIN SECTOR INDICATORS

55%

Number of Auto part Companies in the Maquila Regime (CNIME)



Number of Assembly **Companies** (DPAN)



Number of Auto part Companies – Tier 2 (DPAN)



Number of employees (2021 - CNIME, DPAN)



45%

Auto part Companies in Maquila Regime (AIAP)

**Foreign Direct Investment** (2019 – Central Bank)



Origins of FDI (Industrial Development Directorate - MIC)

Germany





Continental China

South Korea Japan

Uruguay



United

States













USD 246 Millions





Main Items of Export (2019 - REDIEX)













## LIST OF MAIN COMPANIES

| COMPANY                                   | ITEM                                                                      |
|-------------------------------------------|---------------------------------------------------------------------------|
| • Yazaki Paraguay S.R.L.                  | <ul> <li>Cable harnesses</li> </ul>                                       |
| • Leoni Wiring Systems de Paraguay S.R.L. | <ul> <li>Cable harnesses</li> </ul>                                       |
| • THN Paraguay S.R.L.                     | <ul> <li>Cable harnesses</li> </ul>                                       |
| • Fujikura Automotive Paraguay S.A.       | Cable harnesses