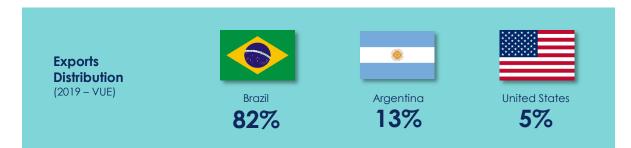

SCHEMES

- Law Nr. 4838/12 National Automotive Policy. ٠
- ACE 74 Bilateral Automotive Agreement Paraguay Brazil. •
- ACE 13 Bilateral Automotive Agreement between Paraguay and Argentina.
- All current investment scheme apply (See Country Profile) ٠



# MAIN SECTOR INDICATORS

55%

Number of Auto part Companies in the Maquila Regime (CNIME)



Number of Assembly **Companies** (DPAN)



Number of Auto part Companies – Tier 2 (DPAN)



Number of employees (2021 - CNIME, DPAN)



45%

Auto part Companies in Maquila Regime (AIAP)

**Foreign Direct Investment** (2019 – Central Bank)



Origins of FDI (Industrial Development Directorate - MIC)

Germany





Continental China

South Korea Japan

Uruguay



United

States













USD 246 Millions





Main Items of Export (2019 - REDIEX)













## LIST OF MAIN COMPANIES

| COMPANY                                   | ITEM                                                                      |
|-------------------------------------------|---------------------------------------------------------------------------|
| • Yazaki Paraguay S.R.L.                  | <ul> <li>Cable harnesses</li> </ul>                                       |
| • Leoni Wiring Systems de Paraguay S.R.L. | <ul> <li>Cable harnesses</li> </ul>                                       |
| • THN Paraguay S.R.L.                     | <ul> <li>Cable harnesses</li> </ul>                                       |
| • Fujikura Automotive Paraguay S.A.       | Cable harnesses                                                           |
| Sumidenso ParaguaY S.R.L.